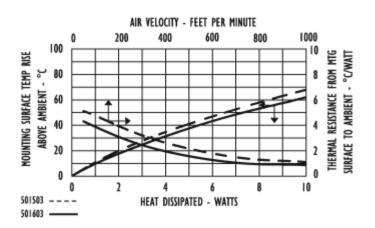

## Thermal Curves

|--|

Thermal resistance value is based on a 75°C rise in natural convection