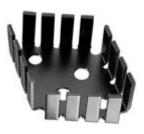

### **Product Information**

| 12 Digit Part # | Description                         | Finish           | Board<br>Mounting |
|-----------------|-------------------------------------|------------------|-------------------|
| 501503b00000    | Heat Sink with no added<br>hardware | Black<br>Anodize | N/A               |