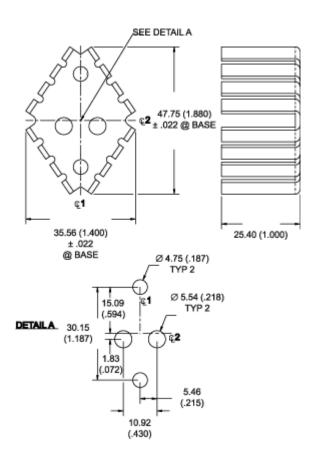

### For use with TO-3 packages

#### 501503b00000 VIS#001161

# Mechanical Outline Drawing



A Dim 25.40 (1.00)





Γ

Т

## Thermal Curves



### **Product Information**

| 12 Digit Part # | Description                         | Finish           | Board<br>Mounting |
|-----------------|-------------------------------------|------------------|-------------------|
| 501503b00000    | Heat Sink with no added<br>hardware | Black<br>Anodize | N/A               |

### Not Exactly what you need?

We offer several options for those applications which require a more unique solution. For slight modifications of this part or other attachment options, finishes, and interface materials, contact your <u>local representative</u>. Challenge us with your thermal requirements - we can design custom solutions.

#### For technical help with our Standard Products,

please call (603) 223-1921, or c